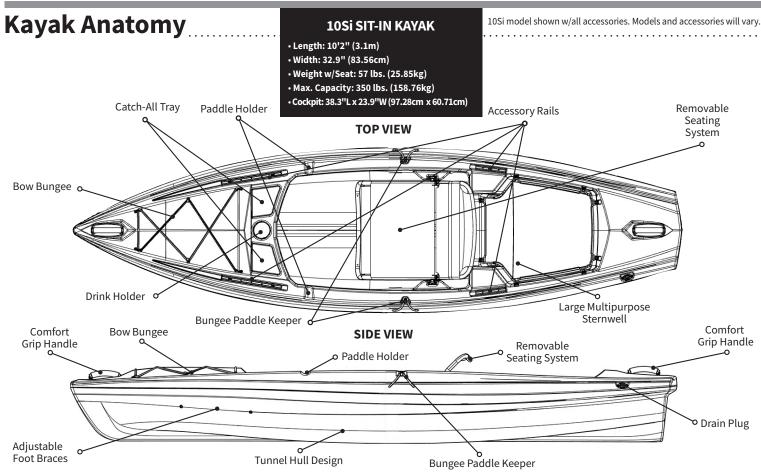

It is ideally suited for beginning paddlers and avid anglers. The 10Si Sit-In Kayak delivers exceptional performance on the water at an exceptional value. Length: 10'2", Width: 32.9", Approximate boat weight including seat: 57 lbs. Max Wt. Cap.: 350 lbs. Made in USA.

**Accessory Rails:** 2 forward 12" and 2 mid 6" accessory rails recessed into the port and starboard gunnels maximize flexibility by allowing you to choose your own rigging locations and quickly add virtually any aftermarket accessory that attaches to a rail system (e.g., fish finders, flex-arm transducers, lights, rod tubes, rod tenders, or camera mounts (*Accessories not included*).

**Adjustable Foot Braces:** Allow a comfortable fit for anyone approximately 5'2"–6'4" (1.57–1.93m) tall. Can be moved fore and aft to balance the load to maximize performance.

**Bow Bungee:** Allows quick-acess and versatile stowage.

**Bungee Paddle/Rod Keepers:** Port and starboard molded pockets allow paddle or rod positioning for multiple rods.

**Comfort Grip Handles:** Molded-over rubber-grip handles on bow and stern make transporting the kayak much easier.

**Drain Plug:** Threaded, sealed drain plug allows you to easily drain excess water from the boat.

**Large Multipurpose Sternwell:** Expanded cockpit behind the seat for additional stowage. Can fit all types of cargo, (e.g., small coolers, buckets, standard milk crate, 5-gal. (18.93L) bucket or bait tank, dry bags, or camping gear). Securely nests Ascend® Heavy-Duty Kayak Crate.

Multipurpose Dash: 2 deep molded catch-all trays and drink holder.

**Paddle Holders:** Quick-hold molded paddle holders integrated into the cockpit ring allow for a temporary break from paddling or a quick cast.

**Removable Seating System with Friction-Lock Bungee Hold Downs:**Advanced ergonomic seat design with positive friction-lock bungee hold downs for easy adjustments and all-day comfort. Can be removed for use onshore.

**Tunnel Hull Design:** Custom-crafted with the help of advanced hydrostatic stability simulation, to deliver maximum stability and industry-leading capacity. Excellent primary and secondary stability, as well as straight tracking and easy paddling.